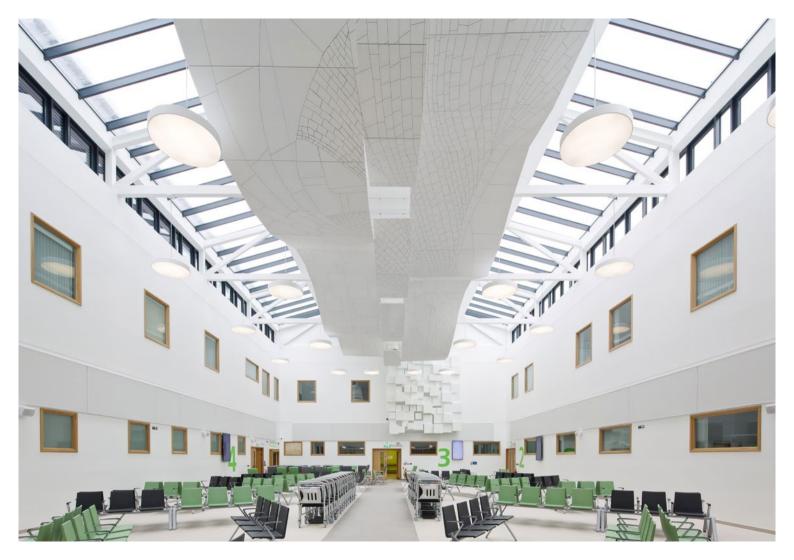

## Rockfon Eclipse® Customised

Bring personality, style, and acoustic excellence to your interiors with custom designed wall and ceiling islands. Available in any colour and shape and manufactured to Rockfon's high standards, they don't just transform acoustics, they allow you to create flexible spaces where people can think, create or work without unwanted noise.

## Design

- Custom design in any shape, size or colour to suit your building design, aesthetic or client's brand
- Can be used as a platform to anchor lighting
- Quick and easy to install